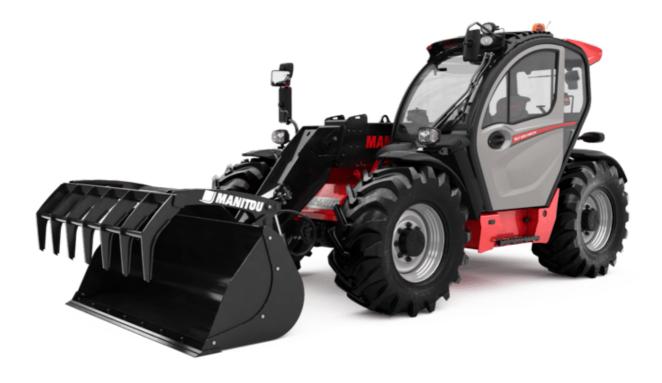

# MLT 635-130 PS+

|                                                                                                                 | MLT 635-130 PS+ | Created on April 4, 2025 at 10:02 PM U                               |
|-----------------------------------------------------------------------------------------------------------------|-----------------|----------------------------------------------------------------------|
| Capacities                                                                                                      |                 | Metric                                                               |
| Max. capacity                                                                                                   | Q               | 3500 kg                                                              |
| Max. lifting height                                                                                             | h3              | 6.08 m                                                               |
| Max. outreach                                                                                                   |                 | 3.20 m                                                               |
| Reach at max. height                                                                                            |                 | 0.60 m                                                               |
| Breakout force with bucket                                                                                      |                 | 5402 daN                                                             |
| Weight and dimensions                                                                                           |                 |                                                                      |
| Unladen weight (with forks)                                                                                     |                 | 7606 kg                                                              |
| Ground clearance                                                                                                | m4              | 0.41 m                                                               |
| Wheelbase                                                                                                       | у               | 2.60 m                                                               |
| Overall length to carriage (with hitch)                                                                         | l11             | 4.66 m                                                               |
| Overall length to carriage (without hitch)                                                                      | 13              | 4.50 m                                                               |
| Front overhang                                                                                                  |                 | 1.11 m                                                               |
| Overall width                                                                                                   | b1              | 2.39 m                                                               |
| Overall cab width                                                                                               | b4              | 0.95 m                                                               |
| Overall height                                                                                                  | h17             | 2.38 m                                                               |
| Tilt-down angle                                                                                                 | a5              | 134 °                                                                |
| Tilt-up angle                                                                                                   | a4              | 12 °                                                                 |
| External turning radius (over tyres)                                                                            | Wa1             | 3.77 m                                                               |
| Standard tires                                                                                                  |                 | Alliance - A580 - 460/70 R24 159A8                                   |
| Drive wheels (front / rear)                                                                                     |                 | 2/2                                                                  |
| Steering wheels (front / rear)                                                                                  |                 | 2/2                                                                  |
| Performances                                                                                                    |                 |                                                                      |
| Lifting                                                                                                         |                 | 5.80 s                                                               |
| Lowering                                                                                                        |                 | 4.50 s                                                               |
| Extension                                                                                                       |                 | 3.70 s                                                               |
| Retraction                                                                                                      |                 | 3.80 s                                                               |
| Crowd                                                                                                           |                 | 2.50 s                                                               |
| Dump                                                                                                            |                 | 2.20 s                                                               |
| Engine |                 |                                                                      |
| Engine brand                                                                                                    |                 | Deutz                                                                |
| Engine norm                                                                                                     |                 | Stage V                                                              |
| Engine model                                                                                                    |                 | TCD 3.6 L4                                                           |
| Number of cylinders - Capacity of cylinders                                                                     |                 | 4 - 3621 cm³                                                         |
| I.C. Engine power rating / Power                                                                                |                 | 129 Hp / 95 kW                                                       |
| Max. torque / Engine rotation                                                                                   |                 | 500 Nm @1600 rpm                                                     |
| Drawbar pull (Laden)                                                                                            |                 | 8500 daN                                                             |
| Reversible fan                                                                                                  |                 | Standard                                                             |
| Engine cooling system                                                                                           |                 | 4 radiators (water + intercooler + hydraulic oil + transmission oil) |
| HVO validated (according to EN 15940 standard)                                                                  |                 | Yes                                                                  |
| Transmission                                                                                                    |                 |                                                                      |
| Transmission type                                                                                               |                 | Torque converter                                                     |
| Gearbox                                                                                                         |                 | Powershift                                                           |
| Number of gears (forward / reverse)                                                                             |                 | 6 / 3                                                                |
| Max. travel speed (may vary according to applicable regulations)                                                |                 | 40 km/h                                                              |
| Differential lock                                                                                               |                 | Limited slip differential on front axle                              |
| Parking brake                                                                                                   |                 | Automatic negative parking brake                                     |
| Service brake                                                                                                   |                 | Oil-immersed multi-discs braking on front & rea                      |
|                                                                                                                 |                 | axles                                                                |
| Hydraulics                                                                                                      |                 |                                                                      |
| Hydraulic pump type                                                                                             |                 | Variable displacement pump                                           |
| Hydraulic flow - Pressure                                                                                       |                 | 150 l/min - 270 bar                                                  |
| Flow sharing distributor                                                                                        |                 | Standard                                                             |
| Tank capacities                                                                                                 |                 |                                                                      |
| Hydraulic tank capacity                                                                                         |                 | 135 I                                                                |
| Fuel tank                                                                                                       |                 | 120 l                                                                |
| Diesel Exhaust fluid (AdBlue® type)                                                                             |                 | 10                                                                   |
| Noise and vibration                                                                                             |                 |                                                                      |
| Noise at driving position (LpA) tested following NF EN 12053 norm                                               |                 | 72 dB                                                                |
| Noise to environment (LwA)                                                                                      |                 | 105 dB                                                               |
| Vibration on hands/arms                                                                                         |                 | < 2.50 m/s²                                                          |
| Miscellaneous                                                                                                   |                 |                                                                      |
| Tractor homologation                                                                                            |                 | Tractor homologation                                                 |
| Cab certification                                                                                               |                 | Cabin ROPS - FOPS level 2                                            |
| Controls                                                                                                        |                 | JSM                                                                  |
|                                                                                                                 |                 |                                                                      |