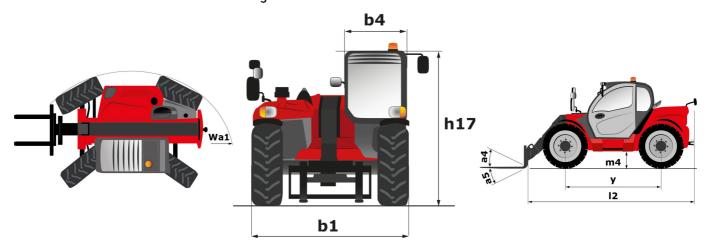

### MLT 635-130 PS+ - Dimensional drawing

# MLT 635-130 PS+

|                                                                                                                 | MLT 635-130 PS+ | Created on April 4, 2025 at 10:02 PM U                               |
|-----------------------------------------------------------------------------------------------------------------|-----------------|----------------------------------------------------------------------|
| Capacities                                                                                                      |                 | Metric                                                               |
| Max. capacity                                                                                                   | Q               | 3500 kg                                                              |
| Max. lifting height                                                                                             | h3              | 6.08 m                                                               |
| Max. outreach                                                                                                   |                 | 3.20 m                                                               |
| Reach at max. height                                                                                            |                 | 0.60 m                                                               |
| Breakout force with bucket                                                                                      |                 | 5402 daN                                                             |
| Weight and dimensions                                                                                           |                 |                                                                      |
| Unladen weight (with forks)                                                                                     |                 | 7606 kg                                                              |
| Ground clearance                                                                                                | m4              | 0.41 m                                                               |
| Wheelbase                                                                                                       | у               | 2.60 m                                                               |
| Overall length to carriage (with hitch)                                                                         | l11             | 4.66 m                                                               |
| Overall length to carriage (without hitch)                                                                      | 13              | 4.50 m                                                               |
| Front overhang                                                                                                  |                 | 1.11 m                                                               |
| Overall width                                                                                                   | b1              | 2.39 m                                                               |
| Overall cab width                                                                                               | b4              | 0.95 m                                                               |
| Overall height                                                                                                  | h17             | 2.38 m                                                               |
| Tilt-down angle                                                                                                 | a5              | 134 °                                                                |
| Tilt-up angle                                                                                                   | a4              | 12 °                                                                 |
| External turning radius (over tyres)                                                                            | Wa1             | 3.77 m                                                               |
| Standard tires                                                                                                  |                 | Alliance - A580 - 460/70 R24 159A8                                   |
| Drive wheels (front / rear)                                                                                     |                 | 2/2                                                                  |
| Steering wheels (front / rear)                                                                                  |                 | 2/2                                                                  |
| Performances                                                                                                    |                 |                                                                      |
| Lifting                                                                                                         |                 | 5.80 s                                                               |
| Lowering                                                                                                        |                 | 4.50 s                                                               |
| Extension                                                                                                       |                 | 3.70 s                                                               |
| Retraction                                                                                                      |                 | 3.80 s                                                               |
| Crowd                                                                                                           |                 | 2.50 s                                                               |
| Dump                                                                                                            |                 | 2.20 s                                                               |
| Engine |                 |                                                                      |
| Engine brand                                                                                                    |                 | Deutz                                                                |
| Engine norm                                                                                                     |                 | Stage V                                                              |
| Engine model                                                                                                    |                 | TCD 3.6 L4                                                           |
| Number of cylinders - Capacity of cylinders                                                                     |                 | 4 - 3621 cm³                                                         |
| I.C. Engine power rating / Power                                                                                |                 | 129 Hp / 95 kW                                                       |
| Max. torque / Engine rotation                                                                                   |                 | 500 Nm @1600 rpm                                                     |
| Drawbar pull (Laden)                                                                                            |                 | 8500 daN                                                             |
| Reversible fan                                                                                                  |                 | Standard                                                             |
| Engine cooling system                                                                                           |                 | 4 radiators (water + intercooler + hydraulic oil + transmission oil) |
| HVO validated (according to EN 15940 standard)                                                                  |                 | Yes                                                                  |
| Transmission                                                                                                    |                 |                                                                      |
| Transmission type                                                                                               |                 | Torque converter                                                     |
| Gearbox                                                                                                         |                 | Powershift                                                           |
| Number of gears (forward / reverse)                                                                             |                 | 6 / 3                                                                |
| Max. travel speed (may vary according to applicable regulations)                                                |                 | 40 km/h                                                              |
| Differential lock                                                                                               |                 | Limited slip differential on front axle                              |
| Parking brake                                                                                                   |                 | Automatic negative parking brake                                     |
| Service brake                                                                                                   |                 | Oil-immersed multi-discs braking on front & rea                      |
|                                                                                                                 |                 | axles                                                                |
| Hydraulics                                                                                                      |                 |                                                                      |
| Hydraulic pump type                                                                                             |                 | Variable displacement pump                                           |
| Hydraulic flow - Pressure                                                                                       |                 | 150 l/min - 270 bar                                                  |
| Flow sharing distributor                                                                                        |                 | Standard                                                             |
| Tank capacities                                                                                                 |                 |                                                                      |
| Hydraulic tank capacity                                                                                         |                 | 135 I                                                                |
| Fuel tank                                                                                                       |                 | 120 l                                                                |
| Diesel Exhaust fluid (AdBlue® type)                                                                             |                 | 10                                                                   |
| Noise and vibration                                                                                             |                 |                                                                      |
| Noise at driving position (LpA) tested following NF EN 12053 norm                                               |                 | 72 dB                                                                |
| Noise to environment (LwA)                                                                                      |                 | 105 dB                                                               |
| Vibration on hands/arms                                                                                         |                 | < 2.50 m/s²                                                          |
| Miscellaneous                                                                                                   |                 |                                                                      |
| Tractor homologation                                                                                            |                 | Tractor homologation                                                 |
| Cab certification                                                                                               |                 | Cabin ROPS - FOPS level 2                                            |
| Controls                                                                                                        |                 | JSM                                                                  |
|                                                                                                                 |                 |                                                                      |