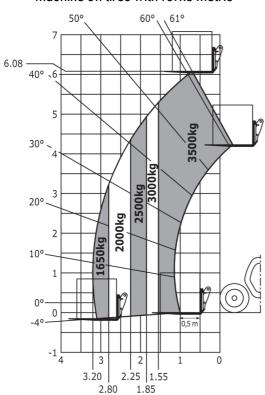

-------------------|----------------|---------------|
| ALLIANCE - A585 - 460/70 R24 159A8       | 2.37 m         | 2.40 m        |
| NOKIAN - TRI STEEL - 460/65 R24 156A8    | 2.36 m         | 2.40 m        |
| MICHELIN - BIBLOAD - 460/70 R24 159A8    | 2.37 m         | 2.40 m        |
| MICHELIN - XHA - 15.5 R25 158A2          | 2.37 m         | 2.40 m        |
| MICHELIN - XMCL - 460/70 R24 159A8       | 2.37 m         | 2.40 m        |
| TRELLEBORG - TH400 - 460/70 R24 159A8    | 2.37 m         | 2.40 m        |
| TRELLEBORG - TH500 - 460/70 R24 159A8    | 2.37 m         | 2.40 m        |
| VREDESTEIN - ENDURION - 460/70 R24 159A8 | 2.38 m         | 2.41 m        |

### MLT 635-130 PS+ - Dimensional drawing



#### MLT 635-130 PS+ - Load chart

#### Machine on tires with forks Metric







#### **Head Office**

B.P. 249 - 430 rue de l'Aubinière 44150 Ancenis Cedex - France Tel: +33 (0)2 40 09 10 11 - Fax: +33 (0)2 40 09 10 97 www.manitou.com



This publication provides a description of the configuration versions and options for Manitou products, which may differ for equipment. The equipment presented in this brochure may be part of a series, as an option, or it may not be available, depending on the versions. Manitou reserves the right, at any time and without notice, to amend the specifications described and represented. The specifications provided do not bind the manufacturer. For more details, please contact your Manitou agent. This is not a contractually binding document. The presentation of the products is not contractually binding. List of specifications non-exh